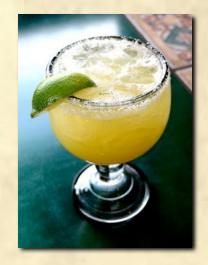

# Margaritas

### Regular Lime

| Glass   | \$5.99  |
|---------|---------|
| 20oz.   | \$9.99  |
| 32oz.   | \$12.99 |
| Pitcher | \$22.99 |