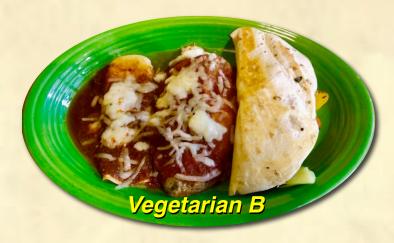

# Vegetarian

A \$11.25

Cheese enchilada, bean burrito and chalupa.

Chile poblano, cheese enchilada and vegetable quesadilla.

C \$12.99

Bean burrito, cheese enchilada and spinach quesadilla.